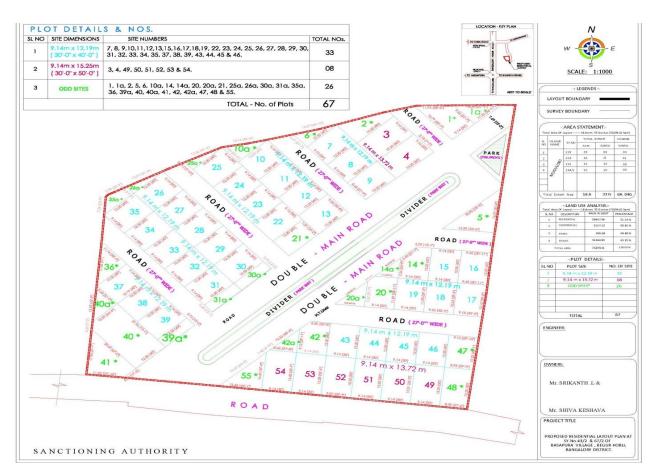

ezer International School (5 Kms/25 Mins)
- ➤ Treamis International School (5 Kms/25 Mins

#### Laasya Lakeview: Malls Close By

- > Total Mall ( 10 Kms/20 Mins)
- Central Mall (15 Kms/30 Mins)
- ➤ Oasis Mall(15 Kms/30 Mins)
- Forum Mall(10 Kms/20 Mins)
- ➤ D Mart (5 Kms/10 Mins)
- Meenakshi Mall (7 Kms/20 Mins)
- ➤ Gopalan Mall ( 7 Kms/20 Mins)

#### **Laasya Lakeview: Temples Close By**

- ➤ Sri Shirdi Sai Baba Temple (10 Kms/45 Mins)
- > Sri Shirdi Sai Baba Temple (10 Kms/45 Mins)
- ➤ Sri Jagannath Temple (10 Kms/45 Mins)
- > Sri Shirdi Saibaba Mutt (10 Kms/45 Mins)
- ➤ Sri Hari Vaikunta Kshetra Trust (10 Kms/45 Mins)
- Varasidhi Vinayaka Temple (10 Kms/45 Mins)
- ➤ Sri Shirdi Sai Baba Temple (10 Kms/45 Mins)
- Sri Ayyappan Temple (10 Kms/45 Mins)

### **Laasya Lakeview: Layout Plan**



## **Area Statement:**

| LAASYA LAKE VIEW - RESIDENCY |                         |                                |              |         |